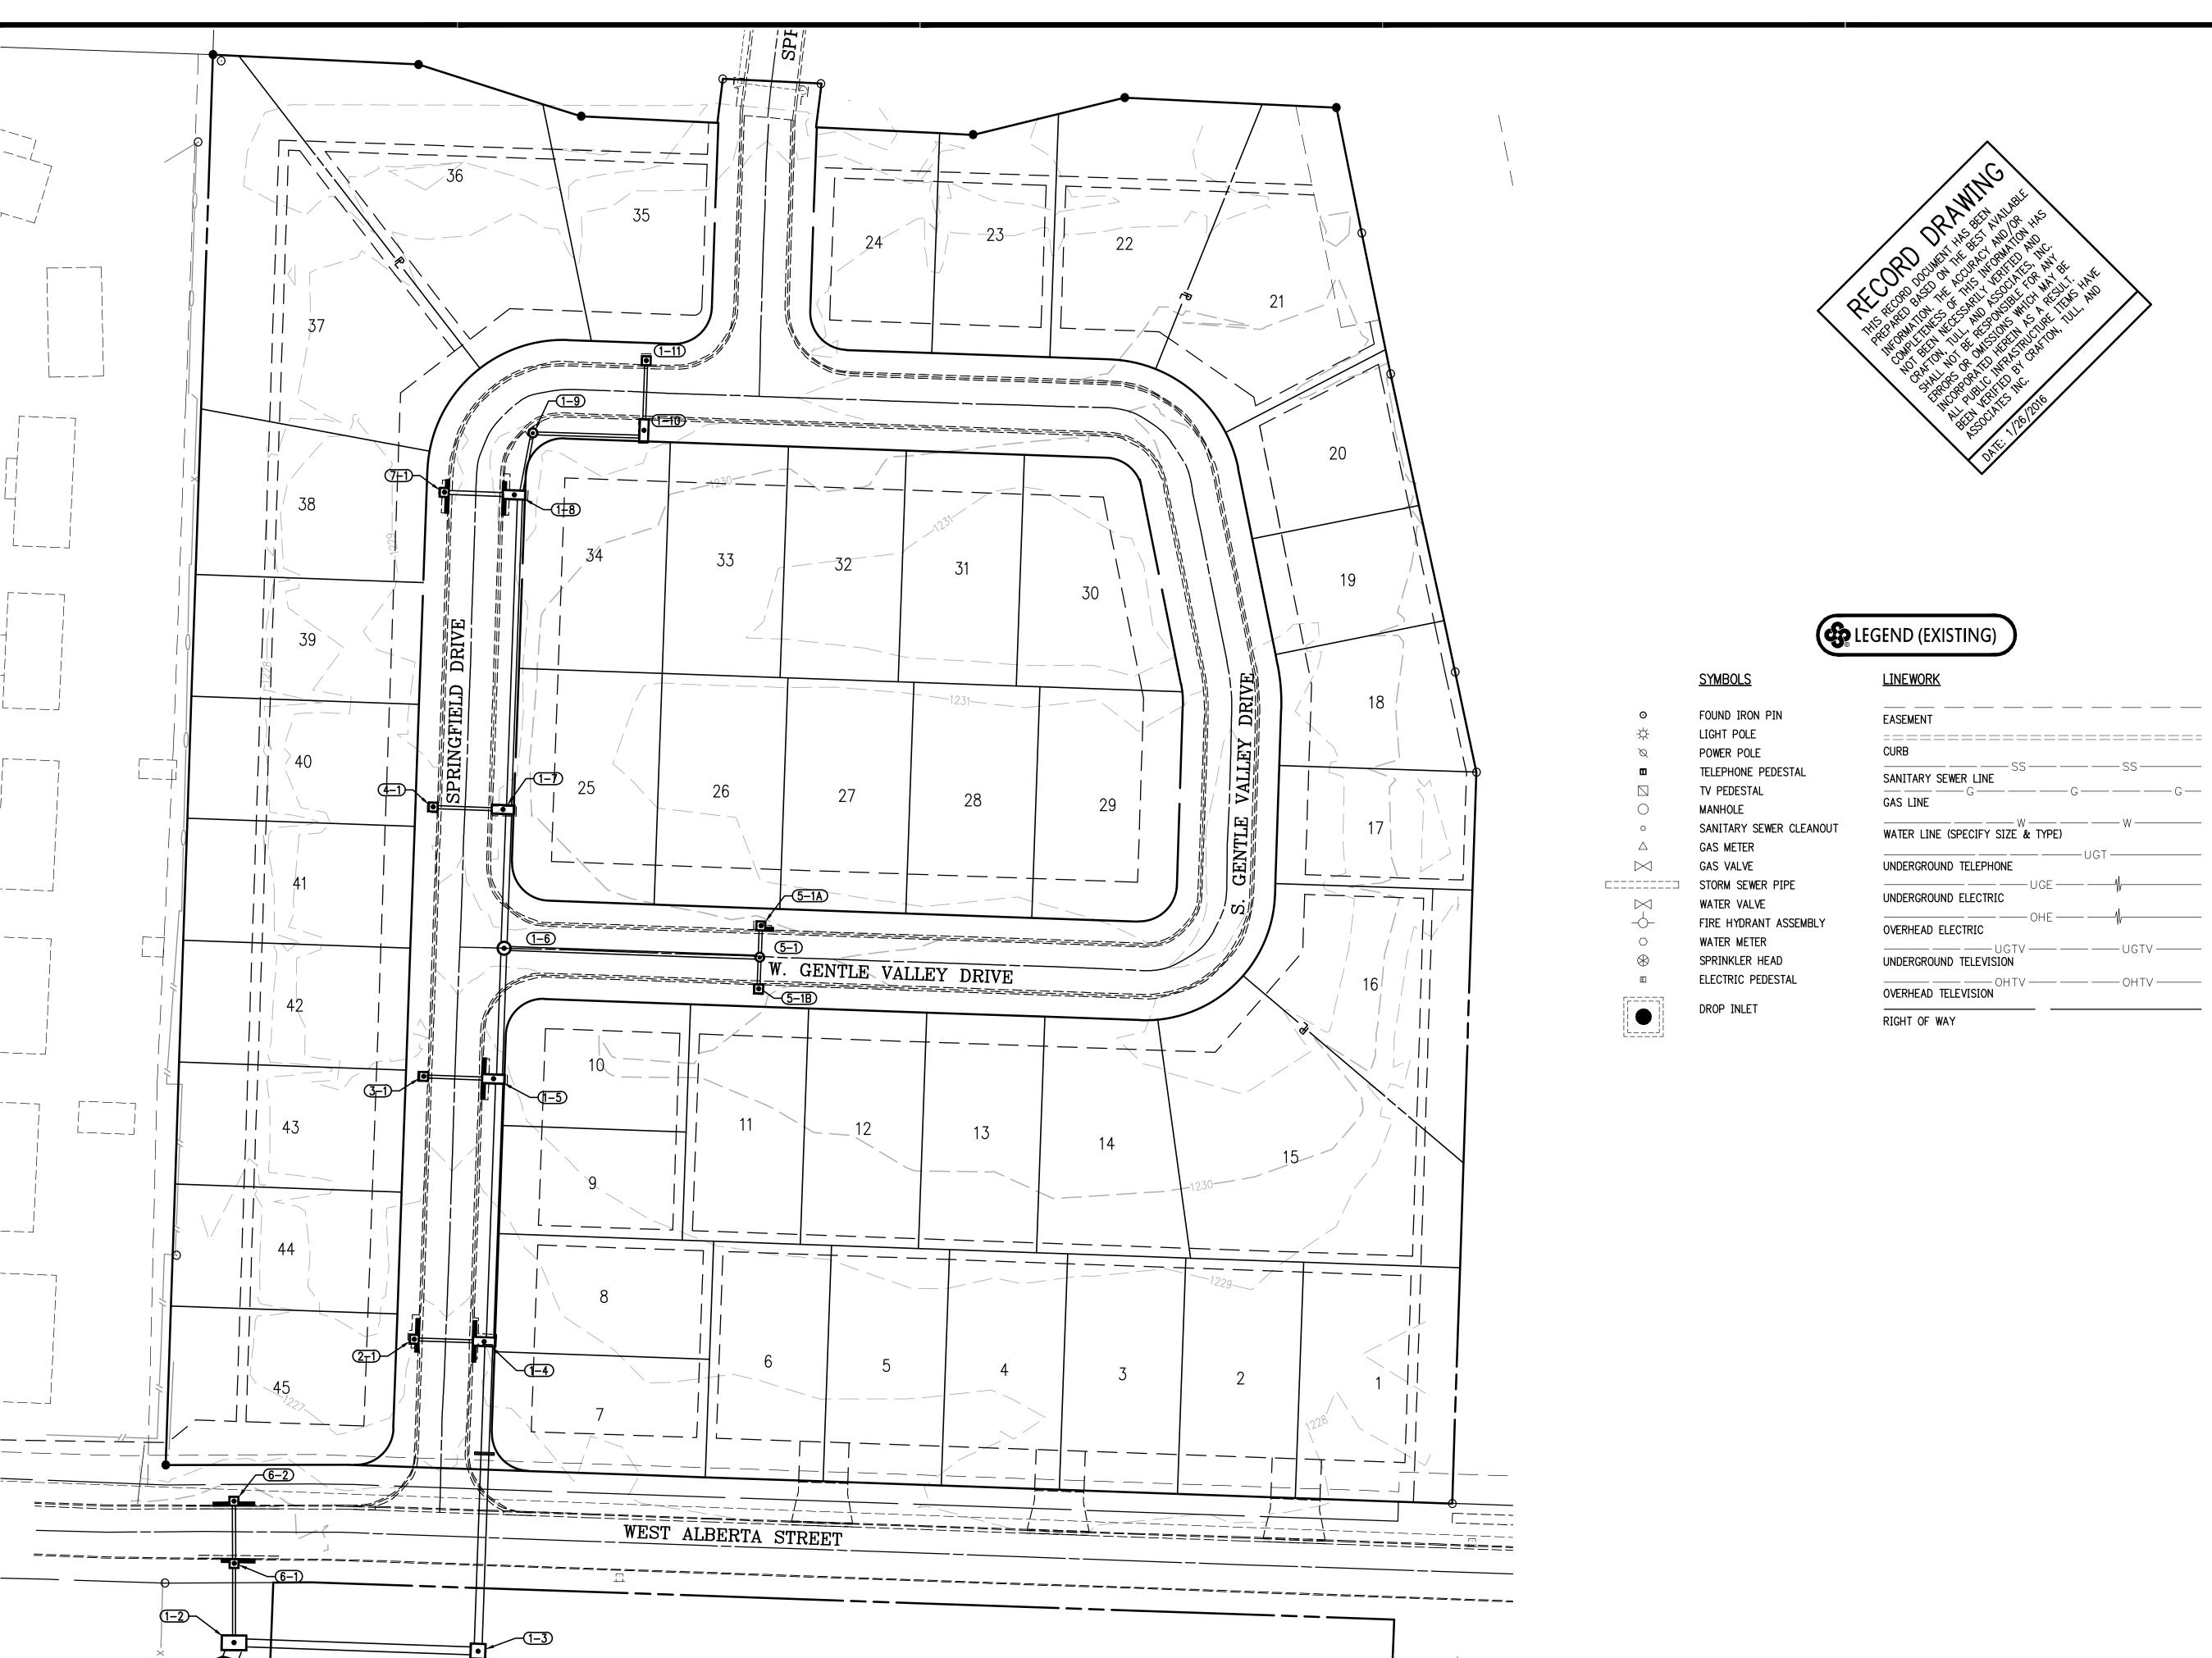

-----WATER LINE (SPECIFY SIZE & TYPE)

901 N. 47th St., Suite 200 Rogers, Arkansas 72756 479.636.4838 † 479.631.6224 f www.craftontull.com / CRAFTON, TULL & \ ASSOCIATES, INC.

> THE COVES PHASE II

FAYETTEVILLE, ARKANSAS NOTE: PLAT PAGE #555

 $\star\star\star$ 

REGISTERED

 $\star\star\star$ 

02/01/2016

PROJECT NO: 14101800 ISSUE DATE: 1/26/2016 CONTACT: Z. JOHNSTO RECORD

**PROFESSIONAL** DRAWING © 2014 Crafton, Tull & Associates, Inc

RECORD TOPO