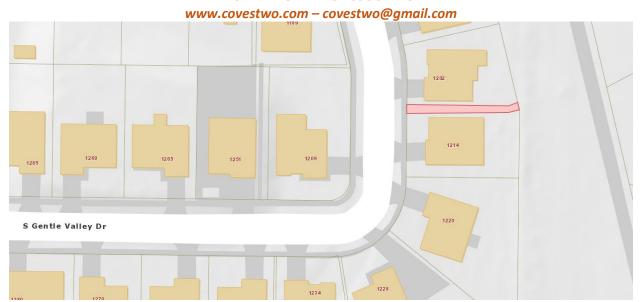

**WHEREAS**, Owners of Lots at 1202 and 1214 S Gentle Valley Drive have expressed interest in providing a Trail Easement; and

**WHEREAS**, the City of Fayetteville has agreed to take ownership and future maintenance of an easement if dedicated to the City of Fayetteville; and

NOW THEREFOR, BE IT RESOLVED BY THE BOARD OF DIRECTORS:

Section 1: The Board of Directors authorizes the President to work with the City of Fayetteville, the Property Owners at 1202 and 1214 S Gentle Valley Drive (See Exhibit "A" attached), and other entities to dedicate a Trail Easement (or easement as needed for pedestrian foot traffic) to the City of Fayetteville. Approval of this agenda item is to include any signature requirements by the Property Owners Association. The Board of Directors authorizes the President to work with the City of Fayetteville to determine a cost estimate which will be presented as a future Capital Improvement Plan Resolution to the Board of Directors. No funding is authorized with this approval.

Exhibit "A". Easement Approximate Location in Red.